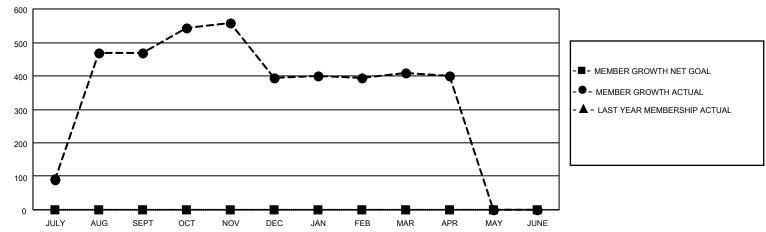

## GOALS AND ACTUAL MEMBERS CUMULATIVE

| DROPPED CLUBS: 19 |     | 98 CLUBS OF 170 ADDED 1 OR<br>MORE NEW MEMBERS | GENDER DISTRIBUTION             |                                  |  |
|-------------------|-----|------------------------------------------------|---------------------------------|----------------------------------|--|
|                   |     | NORE NEW WEINBERS                              | MALE<br>FEMALE                  | 2,192 (64.15%)<br>1,225 (35.85%) |  |
| DROPPED MEMBERS   |     |                                                | NON BINARY PREFER NOT TO ANSWER | 0 (0.00%)<br>0 (0.00%)           |  |
| DECEASED          | 3   |                                                | PREFER NOT TO ANSWER            | 0 (0.0070)                       |  |
| CLUB CANCELLED    | 74  | CLICK HERE FOR CUMULATIVE                      | TOTAL FAMILY UNIT MEMBERS       | 3,191                            |  |
| OTHER             | 317 | MEMBERSHIP DATA                                |                                 |                                  |  |
| TOTAL             | 394 |                                                | FAMILY MEMBERS PAYING HAI       | LF DUES 2,370                    |  |

## MONTHLY MEMBERSHIP PROGRESS REPORT

LOCATION NEPAL District 325 I Results as of: 4/30/2023

| Clubs RESULTS FOR 2022-2023 |   |    |    | Members RESULTS FOR 2022-2023 |   |     |     |
|-----------------------------|---|----|----|-------------------------------|---|-----|-----|
|                             |   |    |    |                               |   |     |     |
| JULY/AUG/SEPT               | 0 | 16 | 13 | JULY/AUG/SEPT                 | 0 | 510 | 53  |
| OCT/NOV/DEC                 | 0 | 2  | 5  | OCT/NOV/DEC                   | 0 | 147 | 218 |
| JAN/FEB/MAR                 | 0 | 1  | 0  | JAN/FEB/MAR                   | 0 | 135 | 98  |
| APR/MAY/JUNE                | 0 | 0  | 1  | APR/MAY/JUNE                  | 0 | 17  | 25  |