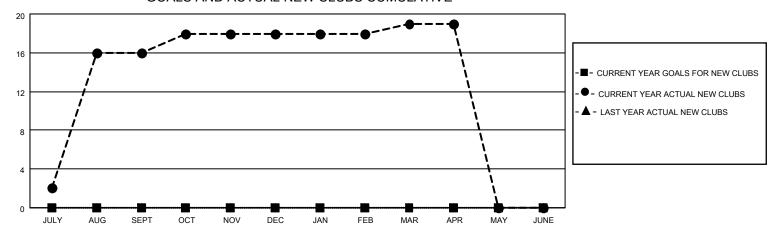

## GOALS AND ACTUAL NEW CLUBS CUMULATIVE

## MONTHLY MEMBERSHIP PROGRESS REPORT

LOCATION NEPAL District 325 I Results as of: 4/30/2023

| Clubs RESULTS FOR 2022-2023 |   |    |    | Members RESULTS FOR 2022-2023 |   |     |     |
|-----------------------------|---|----|----|-------------------------------|---|-----|-----|
|                             |   |    |    |                               |   |     |     |
| JULY/AUG/SEPT               | 0 | 16 | 13 | JULY/AUG/SEPT                 | 0 | 510 | 53  |
| OCT/NOV/DEC                 | 0 | 2  | 5  | OCT/NOV/DEC                   | 0 | 147 | 218 |
| JAN/FEB/MAR                 | 0 | 1  | 0  | JAN/FEB/MAR                   | 0 | 135 | 98  |
| APR/MAY/JUNE                | 0 | 0  | 1  | APR/MAY/JUNE                  | 0 | 17  | 25  |